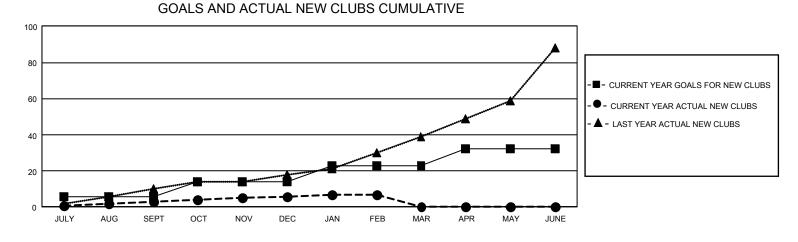

## GAT MONTHLY MEMBERSHIP PROGRESS REPORT

GMT Constitutional Area 5 - E, Group O

REPORT DOES NOT INCLUDE CLUBS IN UNDISTRICTED AREAS.

| Clubs                 |               |           |               | Members               |                         |                         |                                                    |
|-----------------------|---------------|-----------|---------------|-----------------------|-------------------------|-------------------------|----------------------------------------------------|
| RESULTS FOR 2022-2023 |               |           |               | RESULTS FOR 2022-2023 |                         |                         |                                                    |
| QUARTER               | NEW CLUB GOAL | NEW CLUBS | DROPPED CLUBS | QUARTER               | MBER GROWTH NET<br>GOAL | MEMBER GROWTH<br>ACTUAL | DROPPED MEMBERS<br>ACTUAL (including<br>transfers) |
| JULY/AUG/SEPT         | - 18          | 3         | 3             | JULY/AUG/SEPT         | 172                     | 1,020                   | 705                                                |
| OCT/NOV/DEC           | 24            | 3         | 40            | OCT/NOV/DEC           | 200                     | 595                     | 2,217                                              |
| JAN/FEB/MAR           | 27            | 1         | 7             | JAN/FEB/MAR           | 215                     | 486                     | 388                                                |
| APR/MAY/JUNE          | 27            | 0         | 0             | APR/MAY/JUNE          | 212                     | 0                       | 0                                                  |