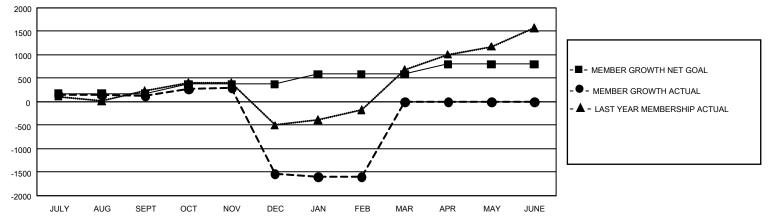

## GAT MONTHLY MEMBERSHIP PROGRESS REPORT

GMT Constitutional Area 5 - E, Group O

REPORT DOES NOT INCLUDE CLUBS IN UNDISTRICTED AREAS.

| Clubs                 |               |           |               | Members               |                         |                         |                                                    |
|-----------------------|---------------|-----------|---------------|-----------------------|-------------------------|-------------------------|----------------------------------------------------|
| RESULTS FOR 2022-2023 |               |           |               | RESULTS FOR 2022-2023 |                         |                         |                                                    |
| QUARTER               | NEW CLUB GOAL | NEW CLUBS | DROPPED CLUBS | QUARTER               | MBER GROWTH NET<br>GOAL | MEMBER GROWTH<br>ACTUAL | DROPPED MEMBERS<br>ACTUAL (including<br>transfers) |
| JULY/AUG/SEPT         | - 18          | 3         | 3             | JULY/AUG/SEPT         | 172                     | 1,020                   | 705                                                |
| OCT/NOV/DEC           | 24            | 3         | 40            | OCT/NOV/DEC           | 200                     | 595                     | 2,217                                              |
| JAN/FEB/MAR           | 27            | 1         | 7             | JAN/FEB/MAR           | 215                     | 486                     | 388                                                |
| APR/MAY/JUNE          | 27            | 0         | 0             | APR/MAY/JUNE          | 212                     | 0                       | 0                                                  |